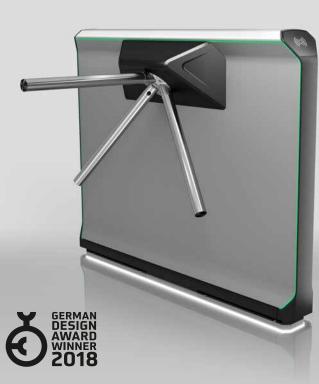

# *mTripod* Turnstile

#### Award-winning design

mTripod's use in high-quality environments was a central focus during its development. The design, which has already won the German Design Award, blends in perfectly in modern architecture.

# *mTripod* Turnstile

- > Revolutionary design, won German Design Award 2018
- > Extensive functions and intuitive operation
- > Ethernet plug-in module for IP connection (optional)
- > Designed for 10,000,000 opening and closing cycles