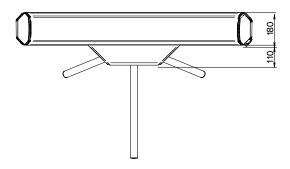

| Technical data                 | mTripod              |
|--------------------------------|----------------------|
| Housing variants               | Long                 |
| Application                    | Indoor and outdoor   |
| Passage width                  | 515 mm               |
| Drive technology               | MHTM™                |
| Control system                 | MGC                  |
| Voltage                        | 85-264 VAC, 50/60 Hz |
| Power consumption              | Typical 30 W         |
| Duty cycle                     | 100 %                |
| Housing material               | mDure                |
| Housing dimensions (L x W x H) | 1300 x 290 x 1050 mm |
| Enclosure rating               | IP 54                |
| Weight                         | 70 kg                |
| Temperature range              | −30 bis +55 °C       |

### **EFF** SECURING THE U.S. and the GLOBE

www.TURNSTILES.us / www.entrapass.com / 8641 S. Warhawk Road, Conifer, CO 80433 / 303-670-1099

mTripod, view from side

mTripod, view from front

mTripod, view from above