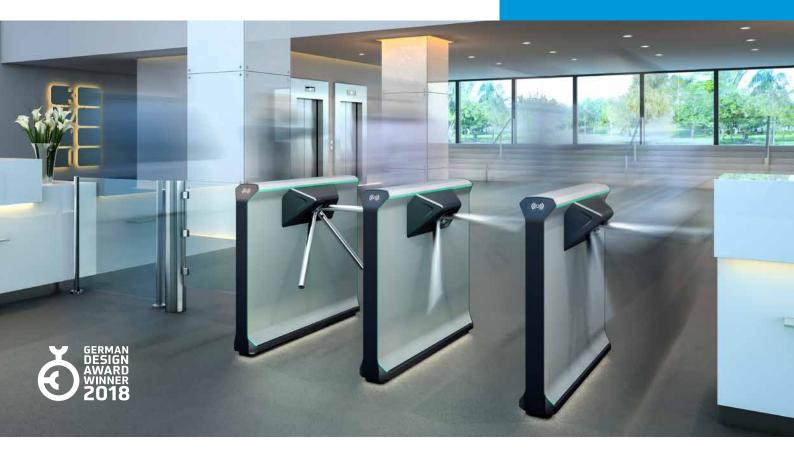

# *mTripod* Turnstile

### For sophisticated architectures

Companies, cultural institutions and public facilities increasingly want to systematically register the presence of employees and visitors in order to automate certain processes and increase the security of their premises. Whereby the design of the access control system plays a central role in more sophisticated work and experience environments. As one of the first stations on the way into the building it should underline the architectural aspiration and provide those entering with a friendly reception. The mTripod pedestrian gate from Magnetic was designed for precisely these applications. With its extremely slender design, its curved lines, and its unusual illumination at the base and on the frame edges it is ideal for integration in sophisticated architectures whilst, at the same time, the material mDure makes a unique impression on first contact. Instead of cold and hard like stainless steel, mDure feels soft and comfortable, emphasising the open character of the new generation of products. Standards, however, are also set beneath the smart outer skin. With its intuitive control system, extraordinary range of functions, and future-oriented connectivity, the mTripod redefines access control systems.

#### Award-winning design

mTripod's use in high-quality environments was a central focus during its development. The design, which has already won the German Design Award, blends in perfectly in modern architecture.

# *mTripod* Turnstile

- > Revolutionary design, won German Design Award 2018
- > Extensive functions and intuitive operation
- > Ethernet plug-in module for IP connection (optional)
- > Designed for 10,000,000 opening and closing cycles