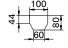

| Technical data                 | mTripod              |
|--------------------------------|----------------------|
| Housing variants               | Long                 |
| Application                    | Indoor and outdoor   |
| Passage width                  | 515 mm               |
| Drive technology               | MHTM™                |
| Control system                 | MGC                  |
| Voltage                        | 85-264 VAC, 50/60 Hz |
| Power consumption              | Typical 30 W         |
| Duty cycle                     | 100 %                |
| Housing material               | mDure                |
| Housing dimensions (L x W x H) | 1300 x 290 x 1050 mm |
| Enclosure rating               | IP 54                |
| Weight                         | 70 kg                |
| Temperature range              | −30 bis +55 °C       |

Installation space for reading devices (without passage indicator, mounting depth 40 mm)

Line configuration

www.TURNSTILES.us / www.entrapass.com / 8641 S. Warhawk Road, Conifer, CO 80433 / 303-670-1099