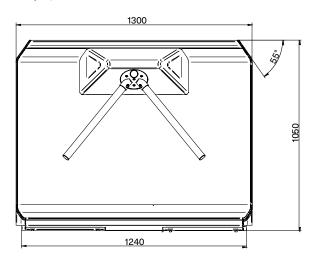

| Technical data                 | mTripod              |
|--------------------------------|----------------------|
| Housing variants               | Long                 |
| Application                    | Indoor and outdoor   |
| Passage width                  | 515 mm               |
| Drive technology               | MHTM™                |
| Control system                 | MGC                  |
| Voltage                        | 85-264 VAC, 50/60 Hz |
| Power consumption              | Typical 30 W         |
| Duty cycle                     | 100 %                |
| Housing material               | mDure                |
| Housing dimensions (L x W x H) | 1300 x 290 x 1050 mm |
| Enclosure rating               | IP 54                |
| Weight                         | 70 kg                |
| Temperature range              | −30 bis +55 °C       |

### **EFF** SECURING THE U.S. and the GLOBE

www.TURNSTILES.us / www.entrapass.com / 8641 S. Warhawk Road, Conifer, CO 80433 / 303-670-1099

mTripod, view from side

mTripod, view from front

mTripod, view from above