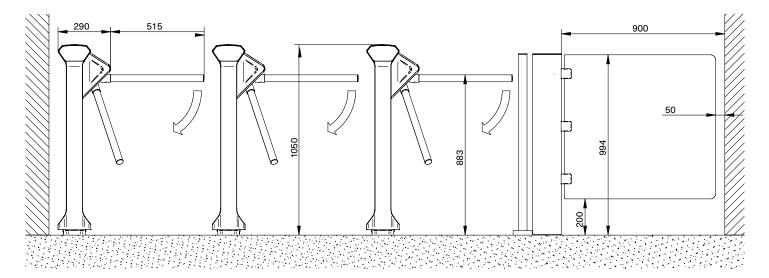

| Technical data                 | mTripod              |
|--------------------------------|----------------------|
| Housing variants               | Long                 |
| Application                    | Indoor and outdoor   |
| Passage width                  | 515 mm               |
| Drive technology               | MHTM™                |
| Control system                 | MGC                  |
| Voltage                        | 85-264 VAC, 50/60 Hz |
| Power consumption              | Typical 30 W         |
| Duty cycle                     | 100 %                |
| Housing material               | mDure                |
| Housing dimensions (L x W x H) | 1300 x 290 x 1050 mm |
| Enclosure rating               | IP 54                |
| Weight                         | 70 kg                |
| Temperature range              | −30 bis +55 °C       |

Installation space for reading devices (without passage indicator, mounting depth 40 mm)

Line configuration

www.TURNSTILES.us / www.entrapass.com / 8641 S. Warhawk Road, Conifer, CO 80433 / 303-670-1099